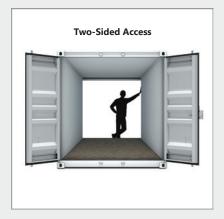

With **entrances on both ends** of this unit, these mobile storage containers allow for fast access, providing you with a more efficient workplace. Call National Event Services today to talk to one of our friendly Customer Service Representatives to discover how our storage solutions will make your next event organized, secure and more profitable.

#### Features & Benefits

- Heavy-Duty, 14-Gauge Steel
- Security Lock Box to Deter Theft
- Double-Sided Entrance
- Non-Slip Wood Flooring
- Weather-resistant