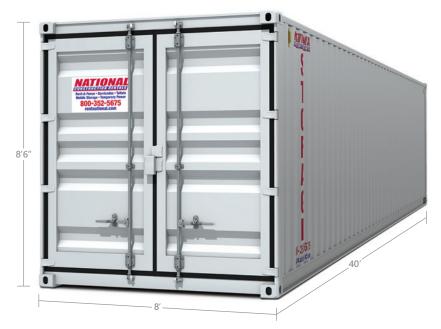

# 40' Mobile Storage Container

## **Big Project? Big Storage.**

Constructed of **14-gauge**, **heavy-duty steel**, this massive 40-foot mobile storage container has over **2,300 cubic feet of storage space**, enough to safely store sound equipment, lighting, holiday displays, overstock, forklifts, golf carts and more.

## **Specifications**

- Exterior
  L: 40' W: 8' H: 8' 6"
- Interior
  L: 39' 3" W: 7' 8" H: 7' 9"
- Door Opening
  W: 7' 8" H: 7' 5"
- Cubic Feet: 2,350
- Weight: 8,000 8,500 lbs.