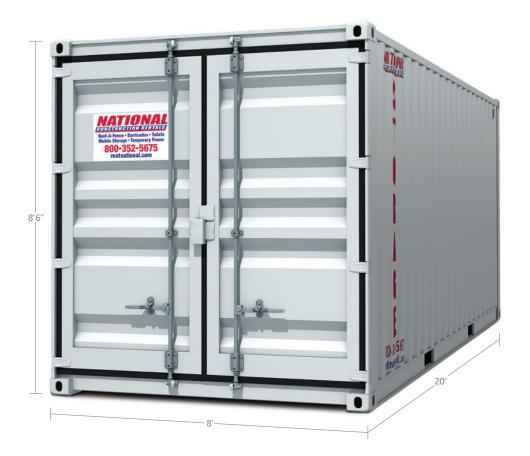

# 20' Mobile Storage Container

## More Stuff? More Storage.

With high value equipment and inventory routinely used for state fairs, concerts, and for retail holiday sales events, National's **large capacity** 20-foot Mobile Storage Containers give you the room you need to store and retrieve vital necessities when you need them.

Assembled from **14-gauge**, **heavy-duty steel**, our Mobile Storage Container is built to resist Mother Nature's worst, while providing a spacious interior to keep your valuable assets safe. A wide entryway allows for easy access to load and unload supplies while non-slip wood flooring provides safe passage in and out of each portable storage unit we offer. For peace of mind, call National today.

# **Specifications**

- Exterior
  L: 20' W: 8' H: 8' 6"
- Interior
  L: 19' 3" W: 7' 8" H: 7' 9"
- Door Opening
  W: 7' 8" H: 7' 5"
- Cubic Feet: 1,165
- Weight: 4,000 4,500 lbs.