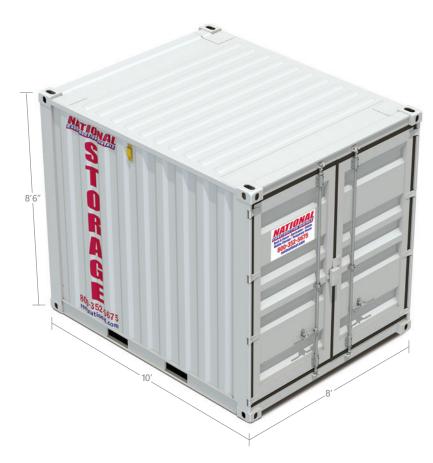

Our 10-foot Storage Container features a durable, non-slip wood flooring surface and a wide entryway for convenient admittance. With its reinforced, secure lock box, **weather-resistant exterior**, and **compact size**, this mobile storage container easily fits next to a command and control center, behind concession stands, on a parking lot, or in most any space when you need quick access to tools, event equipment and supplies.

#### **Features & Benefits**

- Heavy-Duty, 14-Gauge Steel
- Security Lock Box to Deter Theft
- One-Sided Entry
- Non-Slip Wood Flooring
- Compact & Portable

## **Specifications**

- Exterior
  L: 10' W: 8' H: 8' 6"
- Interior
  L: 9' 3" W: 7' 8" H: 7' 9"
- Door Opening
  W: 7' 8" H: 7' 5"
- Cubic Feet: 584
- Weight: 2,000 2,500 lbs.