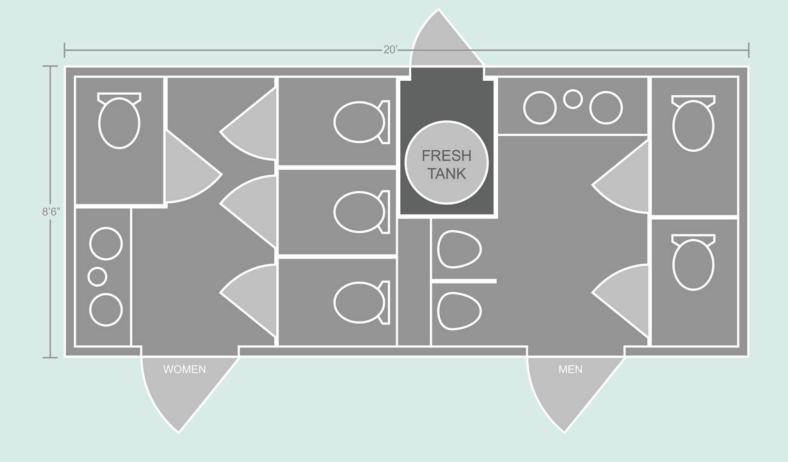

#### **Spa Series**

For those needing an upgrade from the run-of-the-mill restroom, consider the elegance and luxury of National's 8-Station Restroom Trailer.

Spacious and inviting, the women's side features four stalls, floor-to-ceiling doors, **climate control**, overhead music, frosted glass accent lighting, twin **stainless-steel basins** and vanity mirrors.

For the men, there are two standing urinals, two private stalls, a twin-basin vanity, accent lighting, air conditioning, heating and more. It is truly a "spa" experience away from the noise and crowds on the other side of its walls.

### **Specifications**

- Length: 20' box 25' w/ hitch
- Width: 8' 6" box 12' 6" w/ steps down
- Height: 11' 8" w/ AC units
- Fresh: 200 gal. Waste: 750 gal.
- Men's Room: 2 Stalls, 2 Urinals
- Women's Room: 4 Stalls
- Weight: 8,490 lbs.