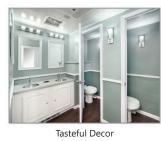

#### **Spa Series**

For those needing an upgrade from the run-of-the-mill restroom, consider the elegance and luxury of National's 8-Station Restroom Trailer.

Spacious and inviting, the women's side features four stalls, floor-to-ceiling doors, **climate control**, overhead music, frosted glass accent lighting, twin **stainless-steel basins** and vanity mirrors.

For the men, there are two standing urinals, two private stalls, a twin-basin vanity, accent lighting, air conditioning, heating and more. It is truly a "spa" experience away from the noise and crowds on the other side of its walls.