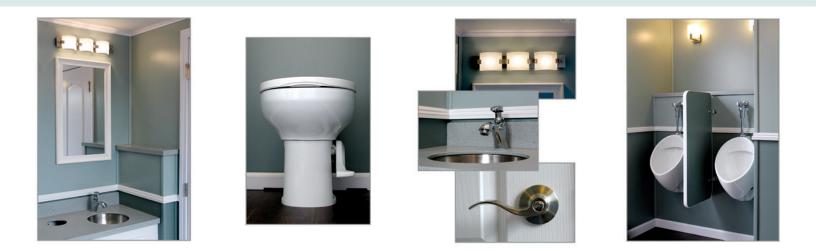

#### **Spa Series**

For those needing an upgrade from the run-of-the-mill restroom, consider the elegance and luxury of National's 8-Station Restroom Trailer.

Spacious and inviting, the women's side features four stalls, floor-to-ceiling doors, **climate control**, overhead music, frosted glass accent lighting, twin **stainless-steel basins** and vanity mirrors.

For the men, there are two standing urinals, two private stalls, a twin-basin vanity, accent lighting, air conditioning, heating and more. It is truly a "spa" experience away from the noise and crowds on the other side of its walls.

## Features & Benefits

- Heating & Air Conditioning
- Fresh-Water Faucets
- Soap Dispenser, Seat Covers
- Vanity Mirrors
- Stereo Sound System