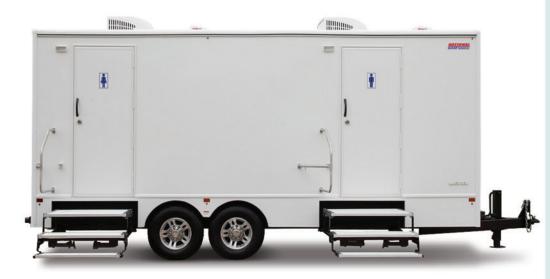

## 8-Station Restroom Trailer

Heating & Cooling

Elegant Details

### **Specifications**

- Length: 20' box 25' w/ hitch
- Width: 8' 6" box 12' 6" w/ steps down
- Height: 11' 8" w/ AC units
- Fresh: 200 gal. Waste: 750 gal.
- Men's Room: 2 Stalls, 2 Urinals
- Women's Room: 4 Stalls
- Weight: 8,490 lbs.

# 8-Station Restroom Trailer