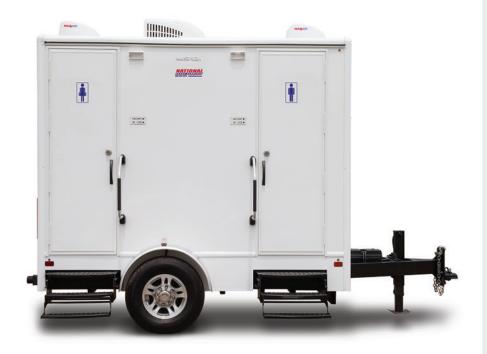

# 2-Station Restroom Trailer

Stainless Steel Basins

Clean Design

### **Spa Series**

As you enter this private, 2-Station Restroom Trailer, you will immediately notice the upscale, **climate-controlled** surroundings. With a clean, **well-lit interior** and pleasant spa-like atmosphere, it is an oasis where you can escape the noise and crowds and enjoy a few moments of solitude.

# 2-Station Restroom Trailer