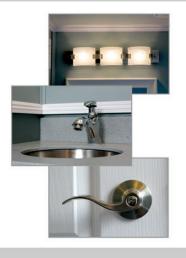

#### **Features & Benefits**

- Heating & Air Conditioning
- Hot/Cold Fresh-Water Faucet
- Soap Dispenser, Seat Covers
- Vanity Mirrors
- Stainless Steel Sinks