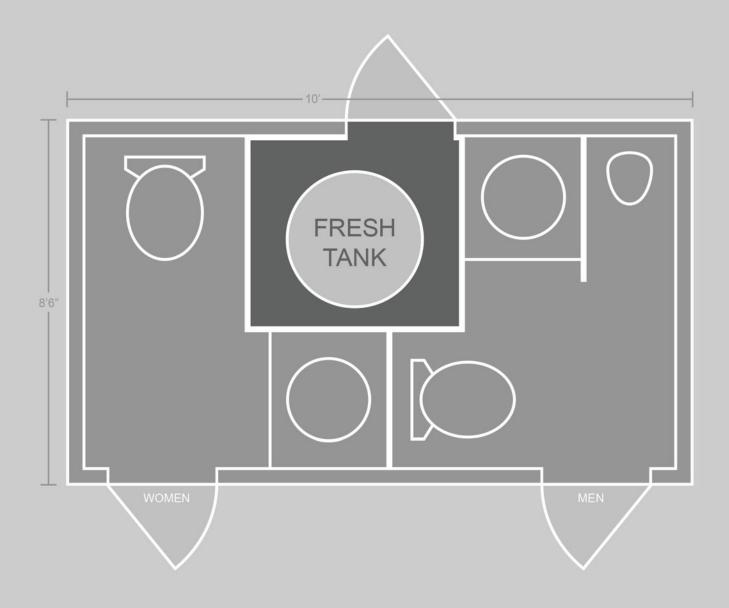

## **Specifications**

• Length: 10'

• Width: 8' 6"

Height: 11' including AC units

• Fresh: 200 gal. Waste: 275 gal.

Men's Room: 1 Stall

Women's Room: 1 Stall

• Weight: 4,200 lbs.