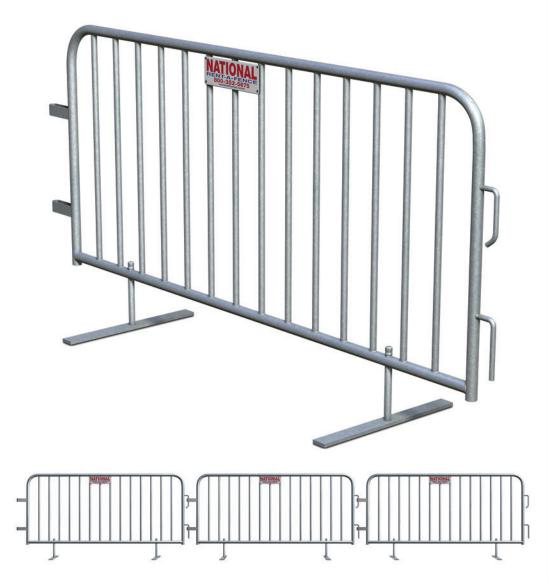

#### **Flexible Control**

Large public events need appropriate crowd control. Pedestrian barricades (also known as "bike barricades") are a perfect solution, assisting the flow of pedestrian and vehicular traffic while safely securing restricted areas.

Strong and durable, each barricade is made of **heavy-duty welded steel** with a corrosion-resistant galvanized finish. Multiple units are easily joined together through a **convenient hook and sleeve system** to form a rigid and secure barrier over long distances, such as ticket lines, parking lots and parade routes. Barricades are also great for adding security to VIP areas, concerts, golf tournaments and more.

## **Features & Benefits**

- Made of Durable, Lightweight Steel
- Portable & Freestanding
- Easy to Install, Reposition and Remove
- Utilizes Hook & Sleeve Joining System
- No Digging, Posts or Sandbags Needed

### Uses

- Concerts, Fairs & Festivals
- Parking Lot Vehicle Management
- VIP Areas & Restricted Enclosures
- Vehicle & Pedestrian Control
- Graduation & Award Ceremonies