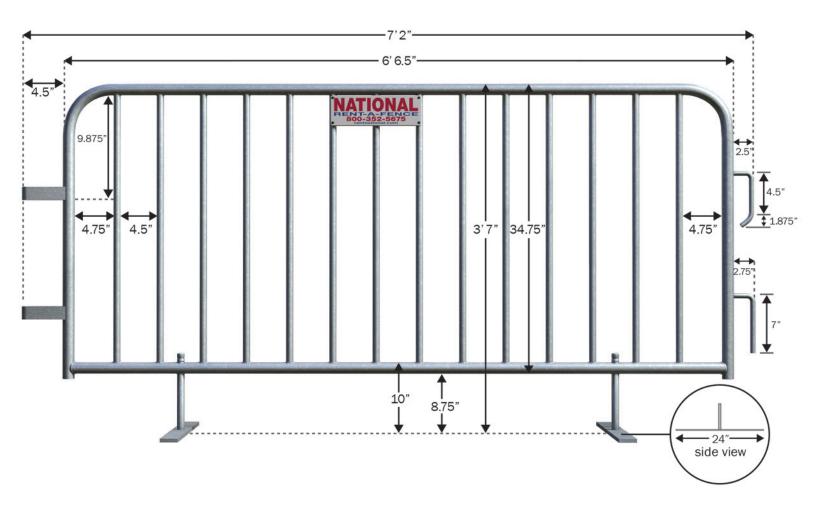

# **Specifications**

- Hot Dipped Galvanized Construction
- 16-Gauge Steel, Corrosion-Resistant
- Width: 78.5" Height: 43"
- Weight: Approx. 42 lbs
- Large Tube: 1.5" Diameter