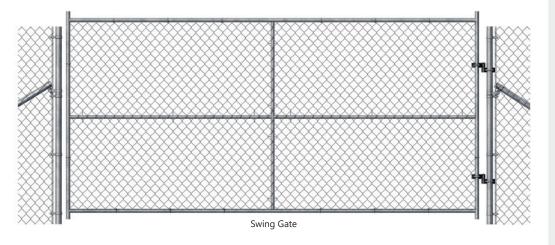

# Fence Gates

### **Added Convenience**

When you need to efficiently move people, vehicles and supplies throughout your event, consider the convenience of strategically placed swing and slide gates. Available in a variety of widths, heights and configurations, **swing and slide gates are a practical solution** for food deliveries, vehicle and vendor entrances, and points of entry for event guests and employees.