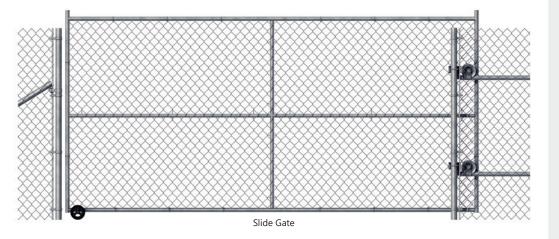

# Fence Gates

### **Added Convenience**

When you need to efficiently move people, vehicles and supplies throughout your event, consider the convenience of strategically placed swing and slide gates. Available in a variety of widths, heights and configurations, **swing and slide gates are a practical solution** for food deliveries, vehicle and vendor entrances, and points of entry for event guests and employees.