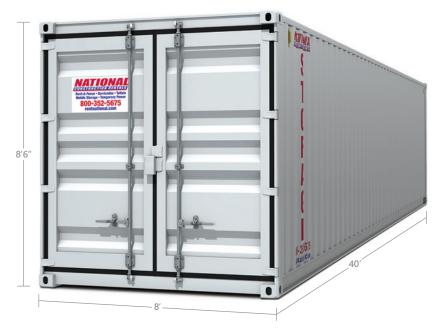

Constructed of 14-gauge, heavy-duty steel, this massive 40-foot monster has over **2,300 cubic feet of storage space**, enough to safely place tools, materials and expensive equipment under lock and key. Furthermore, the value of having **access on both sides** of the container enables faster access to materials and increased job site efficiency.

## **Specifications**

- Exterior
  L: 40' W: 8' H: 8' 6"
- Interior
  L: 39' 3" W: 7' 8" H: 7' 9"
- Door Opening
  W: 7' 8" H: 7' 5"
- Cubic Feet: 2,350
- Weight: 8,000 8,500 lbs.