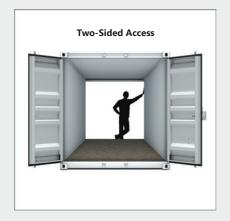

Constructed of 14-gauge, heavy-duty steel, this massive 40-foot monster has over **2,300 cubic feet of storage space**, enough to safely place tools, materials and expensive equipment under lock and key. Furthermore, the value of having **access on both sides** of the container enables faster access to materials and increased job site efficiency.

#### Features & Benefits

- Heavy-Duty, 14-Gauge Steel
- Security Lock Box to Deter Theft
- Double-Sided Entrance
- Non-Slip Wood Flooring
- Weather-resistant