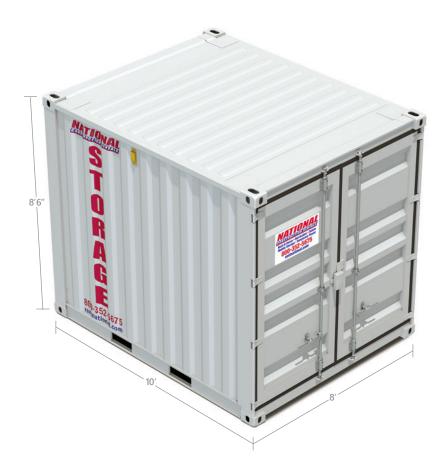

# 10' Mobile Storage Container

### **Got Stuff? Get Storage.**

Mobile Storage Containers are a great solution for protecting expensive construction equipment and materials. Each 10-foot Storage Container from National Construction Rentals features **weather-resistant**, **14-gauge**, **heavy-duty steel** construction and the convenience of durable, non-slip wood flooring.

#### Features & Benefits

- Heavy-Duty, 14-Gauge Steel
- Security Lock Box to Deter Theft
- One-Sided Entry
- Non-Slip Wood Flooring
- Compact & Portable

# **Specifications**

- Exterior
  L: 10' W: 8' H: 8' 6"
- Interior
  L: 9' 3" W: 7' 8" H: 7' 9"
- Door Opening
  W: 7' 8" H: 7' 5"
- Cubic Feet: 584
- Weight: 2,000 2,500 lbs.