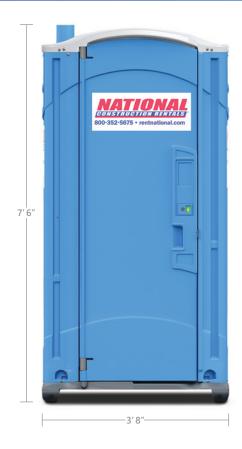

## **Specifications**

• Height: 7' 6"

• Width: 3' 8"

• Depth: 4'

• Door Height: 6' 4"

• Seat Height: 1' 8"

• Floor Area: 915 sq. in.

• Tank Volume: 70 gal.