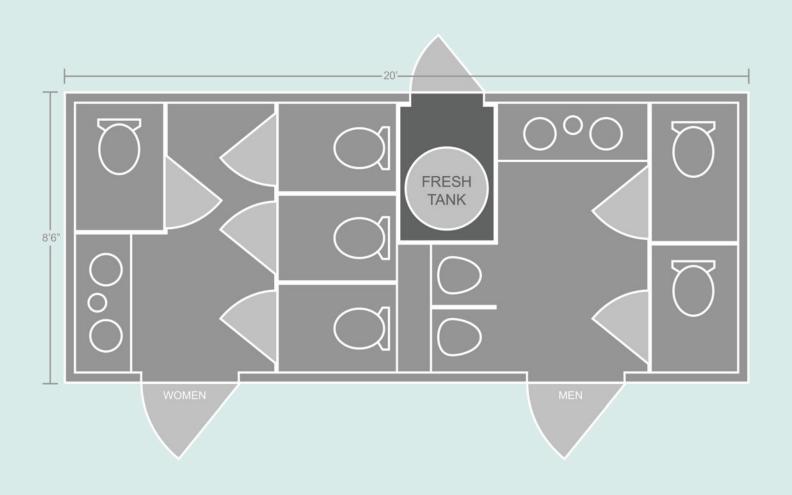

## **Spa Series**

For those needing an upgrade from the run-of-the-mill restroom, consider the elegance and luxury of National's 8-Station Restroom Trailer.

Spacious and inviting, the women's side features four stalls, floor-to-ceiling doors, **climate control**, overhead music, frosted glass accent lighting, twin **stainless-steel basins** and vanity mirrors.

#### Features & Benefits

- Heating & Air Conditioning
- Hot/Cold Fresh-Water Faucet
- Soap Dispenser, Seat Covers
- Vanity Mirrors
- Stereo Sound System