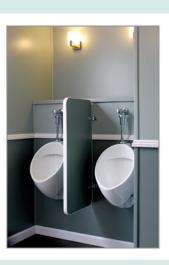

For the men, there are two standing urinals, two private stalls, a twin-basin vanity, accent lighting, air conditioning, heating and more. It is truly a "spa" experience away from the noise and crowds on the other side of its walls.

# **Specifications**

• Length: 20' box

25' w/ hitch

Width: 8' 6" box

12' 6" w/ steps down

• Height: 11' 8" w/ AC units

• Fresh: 200 gal. Waste: 750 gal.

• Men's Room: 2 Stalls, 2 Urinals