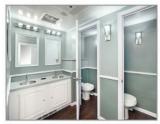

## **Spa Series**

For those needing an upgrade from the run-of-the-mill restroom, consider the elegance and luxury of National's 8-Station Restroom Trailer.

Spacious and inviting, the women's side features four stalls, floor-to-ceiling doors, **climate control**, overhead music, frosted glass accent lighting, twin **stainless-steel basins** and vanity mirrors.

For the men, there are two standing urinals, two private stalls, a twin-basin vanity, accent lighting, air conditioning, heating and more. It is truly a "spa" experience away from the noise and crowds on the other side of its walls.

#### Features & Benefits

- Heating & Air Conditioning
- Hot/Cold Fresh-Water Faucet
- Soap Dispenser, Seat Covers
- Vanity Mirrors
- Stereo Sound System