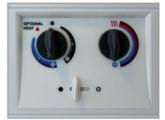

## **Spa Series**

For those needing an upgrade from the run-of-the-mill restroom, consider the elegance and luxury of National's 8-Station Restroom Trailer.

Spacious and inviting, the women's side features four stalls, floor-to-ceiling doors, **climate control**, overhead music, frosted glass accent lighting, twin **stainless-steel basins** and vanity mirrors.

For the men, there are two standing urinals, two private stalls, a twin-basin vanity, accent lighting, air conditioning, heating and more. It is truly a "spa" experience away from the noise and crowds on the other side of its walls.

#### Features & Benefits

- Heating & Air Conditioning
- Hot/Cold Fresh-Water Faucet
- Soap Dispenser, Seat Covers
- Vanity Mirrors
- Stereo Sound System