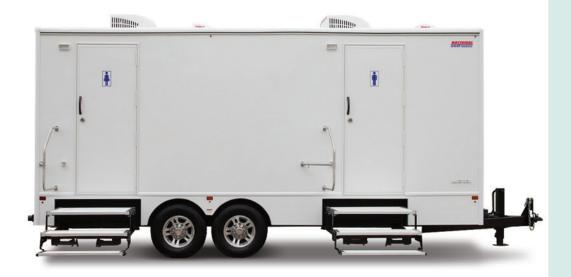

# 8-Station Restroom Trailer

Tasteful Decor

Heating & Cooling

**Elegant Details** 

## **Spa Series**

For those needing an upgrade from the run-of-the-mill restroom, consider the elegance and luxury of National's 8-Station Restroom Trailer.

Spacious and inviting, the women's side features four stalls, floor-to-ceiling doors, **climate control**, overhead music, frosted glass accent lighting, twin **stainless-steel basins** and vanity mirrors.

For the men, there are two standing urinals, two private stalls, a twin-basin vanity, accent lighting, air conditioning, heating and more. It is truly a "spa" experience away from the noise and crowds on the other side of its walls.