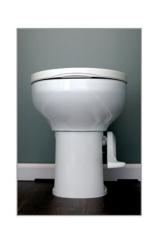

## **Spa Series**

For those needing an upgrade from the run-of-the-mill restroom, consider the elegance and luxury of National's 8-Station Restroom Trailer.

Spacious and inviting, the women's side features four stalls, floor-to-ceiling doors, **climate control**, overhead music, frosted glass accent lighting, twin **stainless-steel basins** and vanity mirrors.

#### Features & Benefits

- Heating & Air Conditioning
- Hot/Cold Fresh-Water Faucet
- Soap Dispenser, Seat Covers
- Vanity Mirrors
- Stereo Sound System