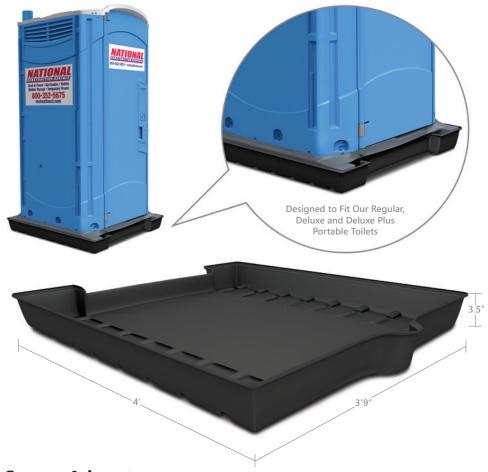

# Containment Pan

## **Secure Advantage**

National Construction Rentals' containment pans are the perfect answer for short or long-term construction projects, especially if city ordinances require the added protection. Each pan is specifically designed to extend beyond a portable toilet's base, minimizing the capture of rain water while maximizing its purpose of collecting gray water run-off. Made of **high-quality, impact-resistant** HMWPE, National's containment pans provide years of outstanding performance regardless of climate, terrain or need.

National's containment pans are durable. Each is designed to stand up to the norms of an active job site, rigidly holding their shape to fit all of National Construction Rentals' Regular, Deluxe and Deluxe Plus portable toilets. Whether you require a single pan for a small remodel or a dozen for a larger, more complex construction project, call National for a solution that will work best for you today.

## **Specifications**

• W: 3' 9" H: 3.5" L: 4'

· Capacity: 18 gal.

• Weight: 20 lbs.

• Material: HMWPE

• Color: Black