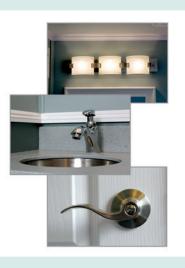

#### Features & Benefits

- Heating & Air Conditioning
- Hot/Cold Fresh-Water Faucet
- Soap Dispenser, Seat Covers
- Vanity Mirrors
- Stereo Sound System