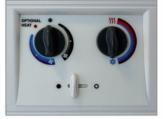

#### Features & Benefits

- Heating & Air Conditioning
- Hot/Cold Fresh-Water Faucet
- Soap Dispenser, Seat Covers
- Vanity Mirrors
- Stereo Sound System