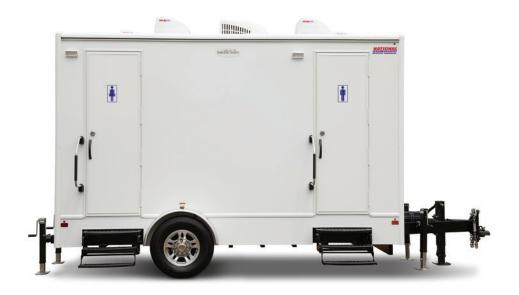

# 4-Station Restroom Trailer

Tasteful Decor

Heating & Cooling

**Elegant Details** 

With additional space to allow for increased foot traffic, this 4-Station Restroom Trailer will not only leave a lasting impression with your guests and co-workers, but you will be left to handle more than your fair share of compliments.