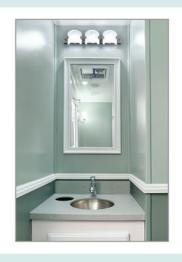

### **Spa Series**

Incorporating the same classic design as our 2- and 8-Station Restroom Trailers, this mid-sized upscale option features two stalls on the women's side, and one stall and one urinal on the men's side. With **floor-to-ceiling doors** for complete privacy, frosted-glass accent lighting, stainless-steel sinks with **hot and cold running** water, and climate control for year-round use ... it's so comfortable, you just might want to take it home!

#### Features & Benefits

- Heating & Air Conditioning
- Hot/Cold Fresh-Water Faucet
- Soap Dispenser, Seat Covers
- Vanity Mirrors
- Stereo Sound System