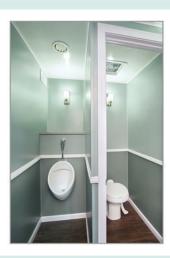

### **Spa Series**

Incorporating the same classic design as our 2- and 8-Station Restroom Trailers, this mid-sized upscale option features two stalls on the women's side, and one stall and one urinal on the men's side. With **floor-to-ceiling doors** for complete privacy, frosted-glass accent lighting, stainless-steel sinks with **hot and cold running** water, and climate control for year-round use ... it's so comfortable, you just might want to take it home!

## **Specifications**

• Length: 14' box

19' w/ hitch

• Width: 6' box

8' 5" w/ fenders 9' 6" w/ steps down

• Height: 11' 3" w/ AC units

• Fresh: 200 gal. Waste: 440 gal.

• Men's Room: 1 Stall, 1 Urinal

• Women's Room: 2 Stalls

Weight: 5,280 lbs.