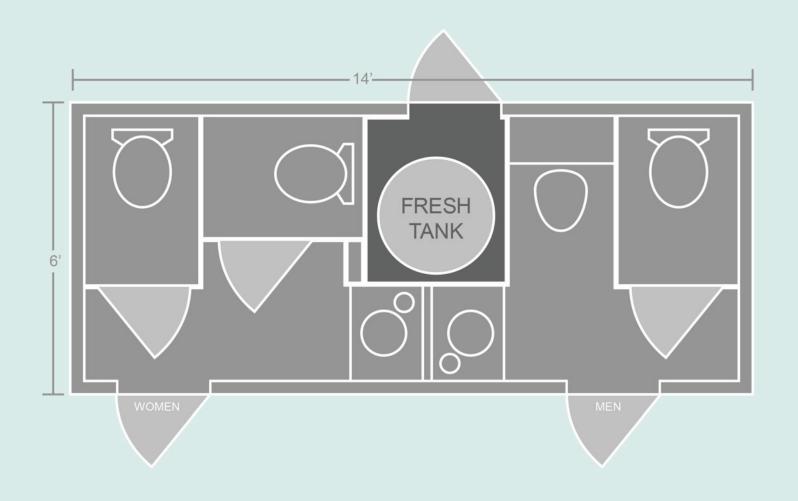

# 4-Station Restroom Trailer

Tasteful Decor

Heating & Cooling

**Elegant Details** 

## **Specifications**

• Length: 14' box

19' w/ hitch

• Width: 6' box

8' 5" w/ fenders 9' 6" w/ steps down

• Height: 11' 3" w/ AC units

• Fresh: 200 gal. Waste: 440 gal.

• Men's Room: 1 Stall, 1 Urinal

• Women's Room: 2 Stalls

Weight: 5,280 lbs.