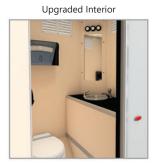

#### Luxury & Style

Like potato chips, one is just never enough. Could the same be said for National's 2-Unit Solar Restroom? With **fresh-water faucets**, **incandescent lighting**, hooks for jackets, and a vanity mirror, our 2-Unit configuration has all the benefits of our single unit, but offers the convenience of a trailer, perfect for ease of placement and increased usage.

# Features & Benefits

- Incandescent Lighting
- In-Use Light Indicator
- Hand-Free, Flushable Toilet
- Self-Closing, Fresh-Water Faucet
- Soap Dispenser, Seat Covers