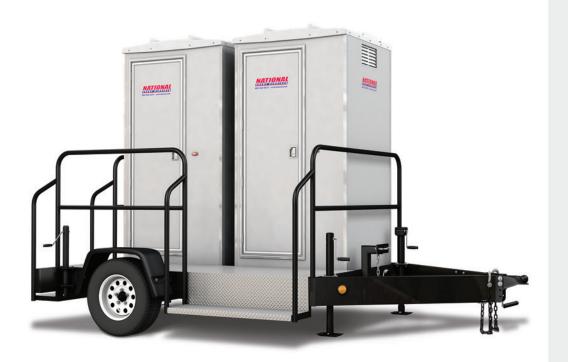

# 2-Unit Solar Restroom

#### Luxury & Style

Like potato chips, one is just never enough. Could the same be said for National's 2-Unit Solar Restroom? With **fresh-water faucets**, **incandescent lighting**, hooks for jackets, and a vanity mirror, our 2-Unit configuration has all the benefits of our single unit, but offers the convenience of a trailer, perfect for ease of placement and increased usage.

With **hands-free flushing toilets** and **slip-resistant flooring**, our Solar Restrooms are a fan favorite and an impressive solution for your guests and workers alike. One thing is absolutely certain. Your users will notice the effort you made, and you will be rewarded by their many compliments.