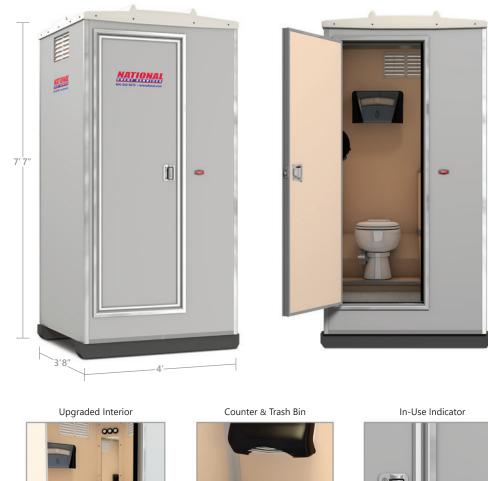

#### Luxury & Style

Loaded with extras, National's Solar Restrooms are a step above the rest for many reasons. Roomier than most traditional portable toilets on the market today, each of our Solar Restrooms are loaded with amenities: **fresh-water faucets**, **incandescent lighting**, convenience hooks for jackets and personal effects, a **vanity mirror**, and slip-resistant flooring.

With **hands-free flushing toilets**, these restrooms can be ordered either as an attractive stand-alone unit or can be combined into a convenient 2-Unit Solar Restroom configuration. One thing is certain. There is little doubt your users will recognize your discerning taste, and you'll be satisfied by the choice you made.

### Features & Benefits

- Incandescent Lighting
- In-Use Light Indicator
- Hand-Free, Flushable Toilet
- Self-Closing, Fresh-Water Faucet
- Soap Dispenser, Seat Covers

#### **Specifications**

- H: 7' 7" W: 4' D: 3' 8"
- Door Opening: 2' x 6'
- Fresh Water Tank: 40 gal.
- Waste Water Tank: 65 gal.
- Weight: 600 lbs.

Optional Configuration