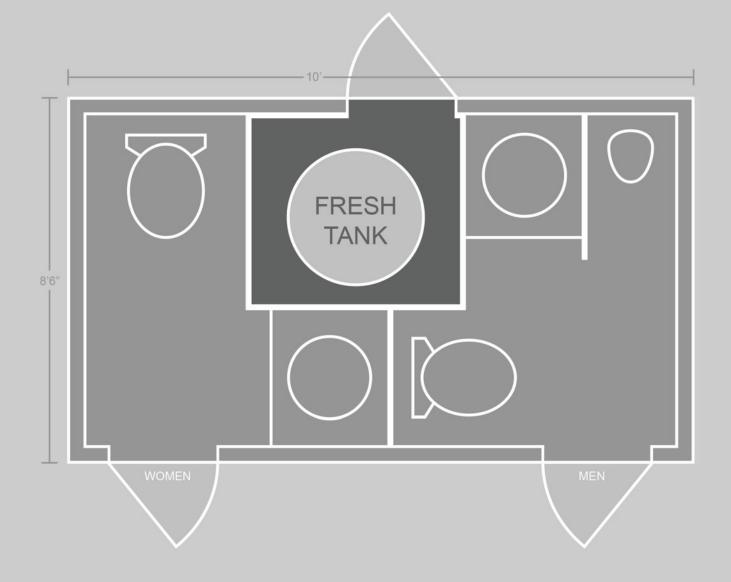

### **Specifications**

- Length: 10'
- Width: 8' 6"
- Height: 11' including AC units
- Fresh: 200 gal. Waste: 275 gal.
- Men's Room: 1 Stall
- Women's Room: 1 Stall
- Weight: 4,200 lbs.