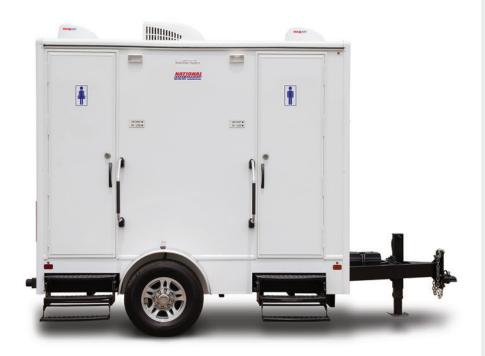

## 2-Station Restroom Trailer

Stainless Steel Basins

Clean Design

#### **Spa Series**

As you enter this private, 2-Station Restroom Trailer, you will immediately notice the upscale, **climate-controlled** surroundings. With a clean, **well-lit interior** and pleasant spa-like atmosphere, it is an oasis where you can escape the construction noise and enjoy a few moments of solitude.

# 2-Station Restroom Trailer