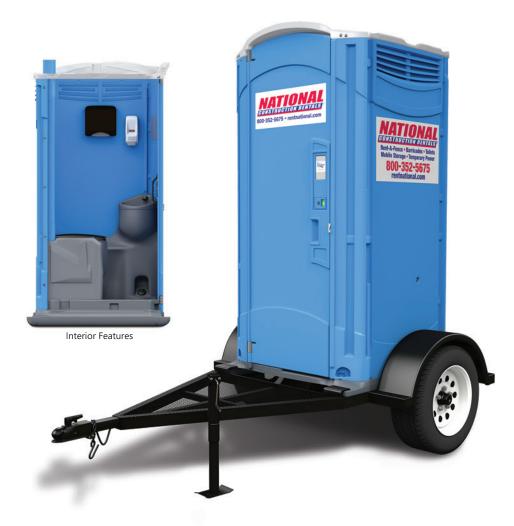

# Towable Deluxe Toilet (with Sink)

#### **Portable Portables**

Towable Deluxe Toilets **save time, reduce costs**, and make moving a portable toilet from one location to the next considerably easier than a conventional restroom on skids. Each Towable Deluxe Toilet comes on a single-axle trailer and can be attached to any car or truck using an industry-standard trailer hitch.

All of our Towable Deluxe Toilets come equipped with rear reflectors, breakaway chains, and **stabilizer jacks** to keep each restroom in place when detached from a vehicle and positioned for use.

Trailer-mounted restrooms are the ideal solution for landscapers, maintenance crews, and large public works projects.

Hands-Free Sink

### **Features & Benefits**

- Single-Axle Towable Trailer
- Full Mobility for Ease of Use
- Hands-Free, Fresh-Water Sink
- Generous 70-Gallon Tank
- Full-Ventilation Wall Vents
- Seat Covers, Soap Dispenser