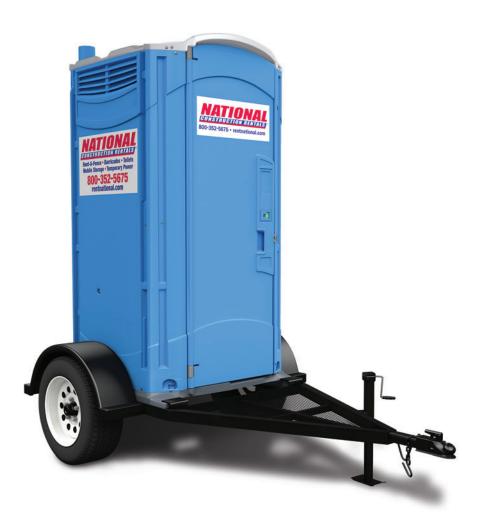

# Towable Toilet

#### **Portable Portables**

Towable Toilets **save time, reduce costs**, and make moving a portable toilet from one location to the next considerably easier than a conventional restroom on skids. Each Towable Toilet comes on a single-axle trailer and can be attached to any car or truck using an industry-standard trailer hitch.

All of our Towable Toilets come equipped with rear reflectors, breakaway chains, and stabilizer jacks to keep each restroom in place when detached from a vehicle and positioned for use.

Trailer-mounted restrooms are the ideal solution for landscapers, maintenance crews, and large public works projects.

#### **Features & Benefits**

- Single-Axle Towable Trailer
- Full Mobility for Ease of Use
- Stabilizer Jacks for Reinforcement
- Universal Trailer Hitch
- Rear Reflectors and Breakaway Chains