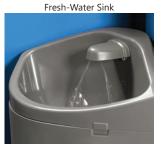

#### **Practical Performance**

If a step above is what you're after, National's Deluxe Toilet has all the features of our popular Regular Toilet, but with the added benefits of a **hands-free**, **foot-operated**, **fresh-water sink**. With smooth walls, rounded edges and a contoured 70-gallon tank, our Deluxe Unit is a spacious and welcome upgrade for most job site applications.

In-Use Indicator

800-352-5675 • rentnational.com

Product images are for illustration purposes only and may differ from actual product. Product availability varies by region.

Hands-Free Sink

### Features & Benefits

- Hands-Free, Fresh-Water Sink
- Generous 70-Gallon Tank
- Full-Ventilation Wall Vents
- Seat Covers, Soap Dispenser
- Weekly Sanitation Service