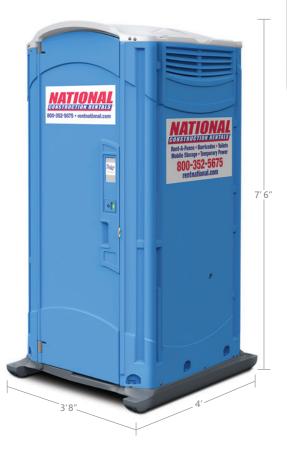

## **Specifications**

• Height: 7' 6"

• Width: 3' 8"

• Depth: 4'

Door Height: 6' 4"

Seat Height: 1' 8"

Floor Area: 915 sq. in.

• Tank Volume: 70 gal.