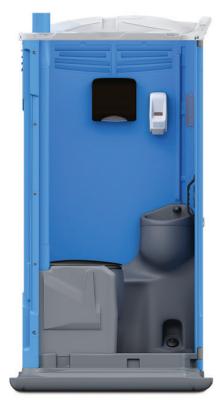

# Deluxe Toilet (with Sink)

#### **Practical Performance**

If a step above is what you're after, National's Deluxe Toilet has all the features of our popular Regular Toilet, but with the added benefits of a **hands-free**, **foot-operated**, **fresh-water sink**. With smooth walls, rounded edges and a contoured 70-gallon tank, our Deluxe Unit is a spacious and welcome upgrade for most job site applications.

### Features & Benefits

- Hands-Free, Fresh-Water Sink
- Generous 70-Gallon Tank
- Full-Ventilation Wall Vents
- Seat Covers, Soap Dispenser
- Weekly Sanitation Service