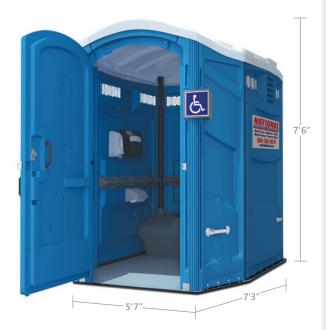

# **Specifications**

• Height: 7' 6"

• Width: 5' 7"

• Depth: 7' 3"

• Seat Height: 18.75"

• Waste Water Tank: 68 Gal.

• Weight: 310 lbs.