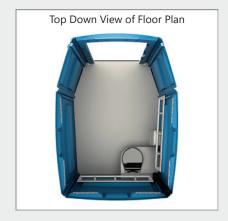

## **Dependability**

National's ADA Toilets feature a number of value-added benefits including a ground-level entrance, making wheelchair access a breeze, a modest toilet seat height for better usability, and **helpful horizontal grab bars** carefully distributed throughout the cabin for ease of use. This restroom is both highly functional and convenient.

With a **spacious interior**, an "in-use" indicator lock, and cascading wall vents for full ventilation, National's ADA Toilets are equipped with all the conveniences needed to assist any user who may need extra assistance.