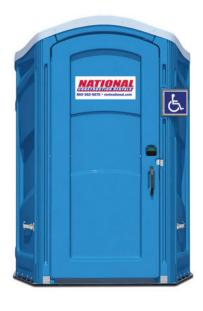

# **ADA Toilet**

## **Dependability**

National's ADA Toilets feature a number of value-added benefits including a ground-level entrance, making wheelchair access a breeze, a modest toilet seat height for better usability, and **helpful horizontal grab bars** carefully distributed throughout the cabin for ease of use. This restroom is both highly functional and convenient.

With a **spacious interior**, an "in-use" indicator lock, and cascading wall vents for full ventilation, National's ADA Toilets are equipped with all the conveniences needed to assist any user who may need extra assistance.