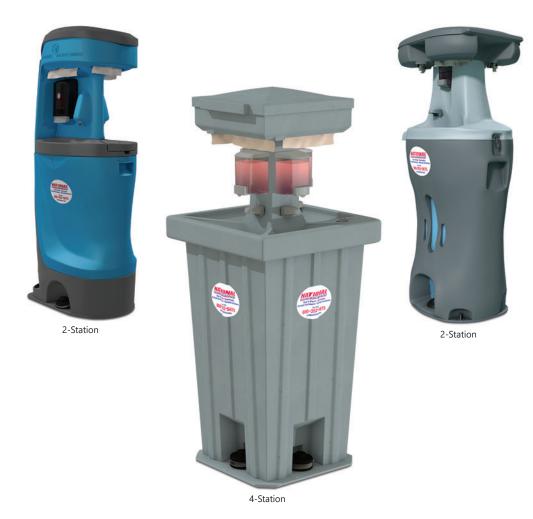

# Hand Wash Station

#### Clean Hands. Clean Conscience.

Make those filthy hands a thing of the past with the convenience of a free-standing hand wash station from National Construction Rentals.

With several models to choose from, each hand wash station offers the convenience of a **foot-operated, fresh-water faucet**, soap (or hand sanitizer), a large-capacity, gray-water tank, and a generous supply of paper towels.

Repositioning your hand wash station is a breeze. Each model has an efficient, **compact design** and all are equipped with built-in lift handles for easy placement and relocation.

800-352-5675 • rentnational.com

#### **Features & Benefits**

- Hands-Free, Fresh-Water Pump
- Towel Dispenser
- Hand Sanitizer (some models)
- Large-Capacity Tanks
- Efficient, Compact Design

## **Specifications**

• Width: 22.5"-26.5"

Depth: 19.1"-22.5"

• Height: 58"-64.5"

Fresh/Waste Water: 20-23 gal.

Soap Dispenser: Varies