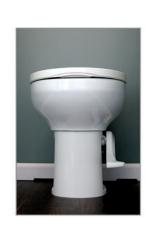

With an advanced polypropylene tank and bottom sump configuration, **this unit is the most odor-free waste tank system available on the market today**. Impress your crew, impress yourself. This restroom is in a class all by itself.

## **Specifications**

• Length: 10' box

15' w/ hitch

• Width: 6' box

8' 5" w/ fenders 9' 6" w/ steps down

• Height: 10' 11" w/ AC units

• Fresh: 105 gal. Waste: 275 gal.

• Men's Room: 1 Stall w/ Urinal