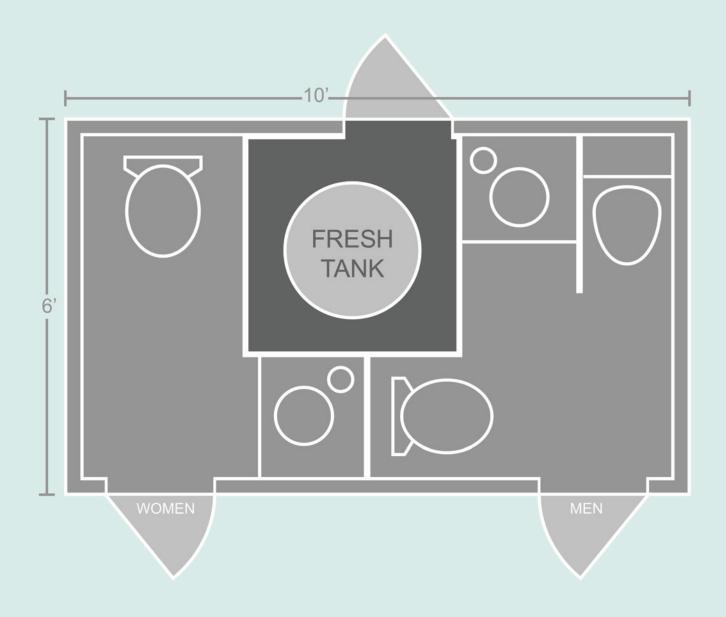

## **Specifications**

• Length: 10' box

15' w/ hitch

• Width: 6' box

8' 5" w/ fenders 9' 6" w/ steps down

• Height: 10' 11" w/ AC units

• Fresh: 105 gal. Waste: 275 gal.

• Men's Room: 1 Stall w/ Urinal

Women's Room: 1 Stall

Weight: 4,200 lbs.