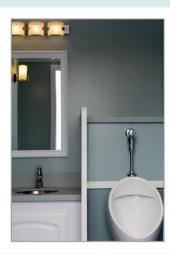

#### **Features & Benefits**

- Heating & Air Conditioning
- Hot/Cold Fresh-Water Faucet
- Soap Dispenser, Seat Covers
- Vanity Mirrors
- Stainless Steel Sinks

## **Specifications**

• Length: 10' box

15' w/ hitch

• Width: 6' box

8' 5" w/ fenders 9' 6" w/ steps down

• Height: 10' 11" w/ AC units

• Fresh: 105 gal. Waste: 275 gal.

• Men's Room: 1 Stall w/ Urinal