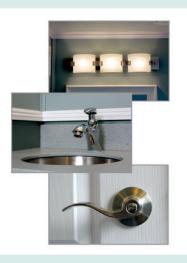

#### **Features & Benefits**

- Heating & Air Conditioning
- Hot/Cold Fresh-Water Faucet
- Soap Dispenser, Seat Covers
- Vanity Mirrors
- Stainless Steel Sinks