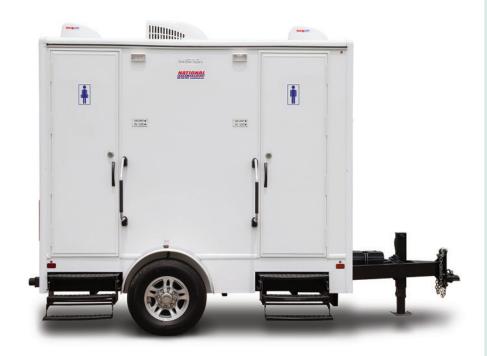

# 2-Station Restroom Trailer

Stainless Steel Basins

Clean Design

### Spa Series

As you enter this private, 2-Station Restroom Trailer, you will immediately notice the upscale, **climate-controlled** surroundings. With a clean, **well-lit interior** and pleasant spa-like atmosphere, it is an oasis where you can escape the construction noise and enjoy a few moments of solitude.

## **Specifications**

• Length: 10' box

15' w/ hitch

• Width: 6' box

8' 5" w/ fenders 9' 6" w/ steps down

• Height: 10' 11" w/ AC units

• Fresh: 105 gal. Waste: 275 gal.

• Men's Room: 1 Stall w/ Urinal

Women's Room: 1 Stall

Weight: 4,200 lbs.