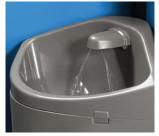

#### **Abundant Features**

National's Deluxe Plus Toilet is our Regular Toilet on steroids! Not only does this porta potty come equipped with a large-capacity tank and a **hands-free**, **foot-operated**, **fresh-water sink**, this powerhouse comes with the added convenience of a **hands-free**, **flushable toilet**. In a word ... convenience.

### **Features & Benefits**

- Hands-Free, Fresh-Water Sink
- Hands-Free, Flushable Toilet
- Seat Covers, Soap Dispenser
- Generous 70-Gallon Tank
- Weekly Sanitation Service