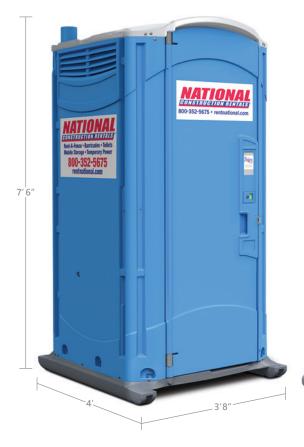

## **Specifications**

• Height: 7' 6"

• Width: 3' 8"

• Depth: 4'

• Door Height: 6' 4"

• Seat Height: 1' 8"

• Floor Area: 915 sq. in.

• Tank Volume: 70 gal.