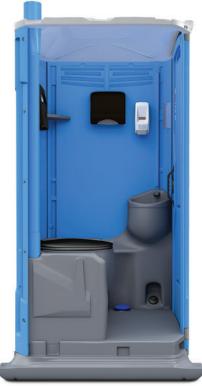

#### **Abundant Features**

National's Deluxe Plus Toilet is our Regular Toilet on steroids! Not only does this porta potty come equipped with a large-capacity tank and a **hands-free**, **foot-operated**, **fresh-water sink**, this powerhouse comes with the added convenience of a **hands-free**, **flushable toilet**. In a word ... convenience.

With a generous 70-gallon capacity, each Deluxe Plus Toilet is designed with your event and uses in mind. How about extras? This restroom has them: A heavy duty, vandal-proof door spring, a **personal-effects shelf** for purses and coats, and cascading wall vents for superior ventilation. This porta potty gets a blue ribbon for best-in-class!

### **Features & Benefits**

- Hands-Free, Fresh-Water Sink
- Hands-Free, Flushable Toilet
- Seat Covers, Soap Dispenser
- Generous 70-Gallon Tank
- Weekly Sanitation Service