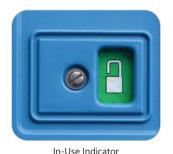

### Features & Benefits

- "In-Use" Indicator Lock
- Generous Cascading Wall Vents
- Oversized 70-Gallon Tank
- Vandal-Resistant Door Springs
- Disposable Toilet Seat Covers