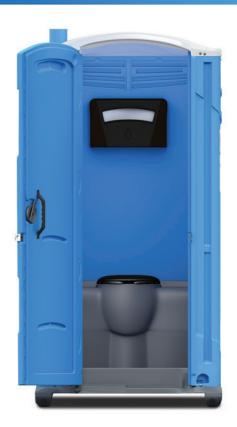

#### **Practical Performance**

National's Regular Toilet features a surprising number of end-user benefits. With a generous 70-gallon tank and **spacious interior**, this toilet provides a comfortable experience your event guests will indeed appreciate. With the added convenience of **cascading wall vents** for increased ventilation, an in-use indicator lock and reinforced door springs, this porta potty is a favorite for almost any occasion.

### Features & Benefits

- "In-Use" Indicator Lock
- Generous Cascading Wall Vents
- Oversized 70-Gallon Tank
- Vandal-Resistant Door Springs
- Disposable Toilet Seat Covers