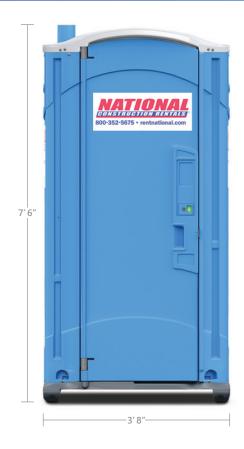

# **Specifications**

• Height: 7' 6"

• Width: 3' 8"

Depth: 4'

• Door Height: 6' 4"

• Seat Height: 1' 8"

• Floor Area: 915 sq. in.

• Tank Volume: 70 gal.