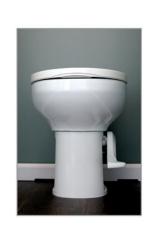

## **Spa Series**

For those needing an upgrade from the run-of-the-mill restroom, consider the elegance and luxury of National's 8-Station Restroom Trailer.

Spacious and inviting, the women's side features four stalls, floor-to-ceiling doors, **climate control**, overhead music, frosted glass accent lighting, twin **stainless-steel basins** and vanity mirrors.

#### **Features & Benefits**

- Heating & Air Conditioning
- Hot/Cold Fresh-Water Faucet
- Soap Dispenser, Seat Covers
- Vanity Mirrors
- Stereo Sound System