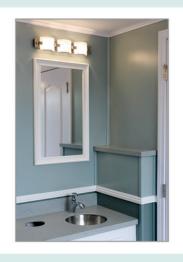

## **Spa Series**

For those needing an upgrade from the run-of-the-mill restroom, consider the elegance and luxury of National's 8-Station Restroom Trailer.

Spacious and inviting, the women's side features four stalls, floor-to-ceiling doors, **climate control**, overhead music, frosted glass accent lighting, twin **stainless-steel basins** and vanity mirrors.

For the men, there are two standing urinals, two private stalls, a twin-basin vanity, accent lighting, air conditioning, heating and more. It is truly a "spa" experience away from the noise and crowds on the other side of its walls.