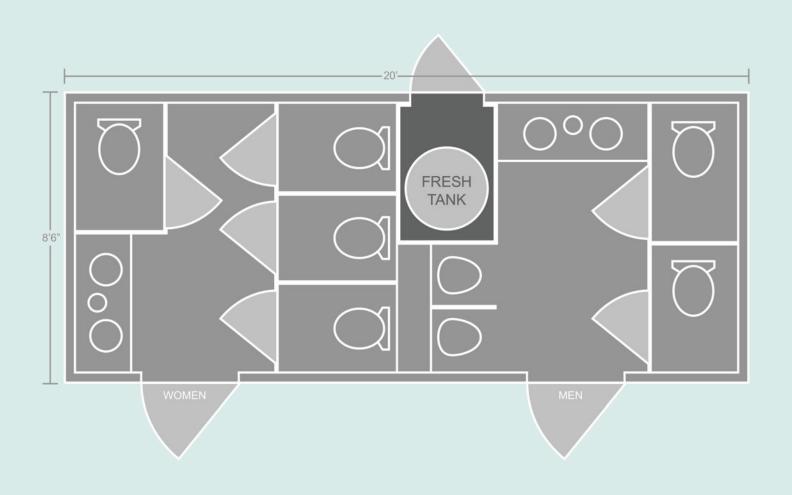

## **Spa Series**

For those needing an upgrade from the run-of-the-mill restroom, consider the elegance and luxury of National's 8-Station Restroom Trailer.

Spacious and inviting, the women's side features four stalls, floor-to-ceiling doors, **climate control**, overhead music, frosted glass accent lighting, twin **stainless-steel basins** and vanity mirrors.

#### **Features & Benefits**

- Heating & Air Conditioning
- Hot/Cold Fresh-Water Faucet
- Soap Dispenser, Seat Covers
- Vanity Mirrors
- Stereo Sound System