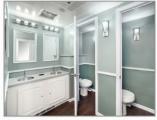

## **Spa Series**

For those needing an upgrade from the run-of-the-mill restroom, consider the elegance and luxury of National's 8-Station Restroom Trailer.

Spacious and inviting, the women's side features four stalls, floor-to-ceiling doors, **climate control**, overhead music, frosted glass accent lighting, twin **stainless-steel basins** and vanity mirrors.

For the men, there are two standing urinals, two private stalls, a twin-basin vanity, accent lighting, air conditioning, heating and more. It is truly a "spa" experience away from the noise and crowds on the other side of its walls.

#### **Features & Benefits**

- Heating & Air Conditioning
- Hot/Cold Fresh-Water Faucet
- Soap Dispenser, Seat Covers
- Vanity Mirrors
- Stereo Sound System