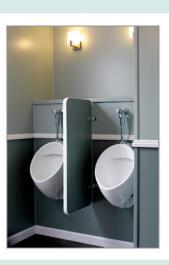

For the men, there are two standing urinals, two private stalls, a twin-basin vanity, accent lighting, air conditioning, heating and more. It is truly a "spa" experience away from the noise and crowds on the other side of its walls.

# **Specifications**

Length: 20' box

25' w/ hitch

• Width: 8' 6" box

12' 6" w/ steps down

• Height: 11' 8" w/ AC units

• Fresh: 200 gal. Waste: 750 gal.

• Men's Room: 2 Stalls, 2 Urinals