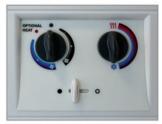

#### **Features & Benefits**

- Heating & Air Conditioning
- Hot/Cold Fresh-Water Faucet
- Soap Dispenser, Seat Covers
- Vanity Mirrors
- Stereo Sound System