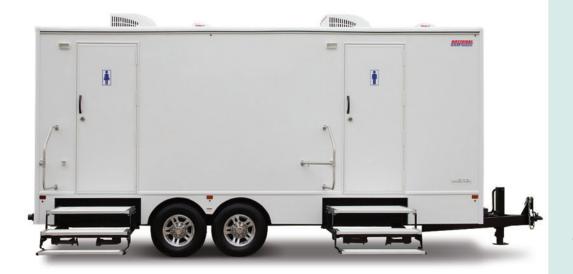

# 8-Station Restroom Trailer

Tasteful Decor

Heating & Cooling

**Elegant Details** 

## **Spa Series**

For those needing an upgrade from the run-of-the-mill restroom, consider the elegance and luxury of National's 8-Station Restroom Trailer.

Spacious and inviting, the women's side features four stalls, floor-to-ceiling doors, **climate control**, overhead music, frosted glass accent lighting, twin **stainless-steel basins** and vanity mirrors.

For the men, there are two standing urinals, two private stalls, a twin-basin vanity, accent lighting, air conditioning, heating and more. It is truly a "spa" experience away from the noise and crowds on the other side of its walls.

# **Specifications**

Length: 20' box

25' w/ hitch

• Width: 8' 6" box

12' 6" w/ steps down

• Height: 11' 8" w/ AC units

• Fresh: 200 gal. Waste: 750 gal.

• Men's Room: 2 Stalls, 2 Urinals

• Women's Room: 4 Stalls

• Weight: 8,490 lbs.