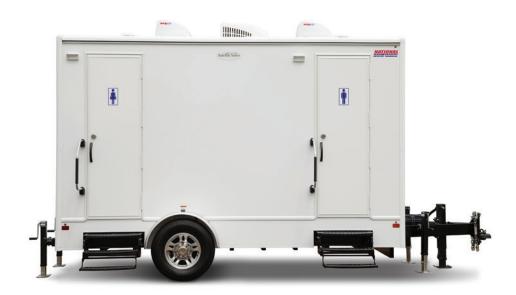

## 4-Station Restroom Trailer

Heating & Cooling

Elegant Details

With additional space to allow for increased foot traffic, this 4-Station Restroom Trailer will not only leave a lasting impression with your guests and co-workers, but you will be left to handle more than your fair share of compliments.

#### **Specifications**

- Length: 14' box 19' w/ hitch
- Width: 6' box 8' 5" w/ fenders 9' 6" w/ steps down
- Height: 11' 3" w/ AC units
- Fresh: 200 gal. Waste: 440 gal.
- Men's Room: 1 Stall, 1 Urinal
- Women's Room: 2 Stalls
- Weight: 5,280 lbs.