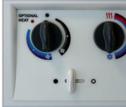

#### **Spa Series**

Incorporating the same classic design as our 2- and 8-Station Restroom Trailers, this mid-sized upscale option features two stalls on the women's side, and one stall and one urinal on the men's side. With **floor-to-ceiling doors** for complete privacy, frosted-glass accent lighting, stainless-steel sinks with **hot and cold running water**, and **climate control** for year-round use ... it's so comfortable, you just might want to take it home!

### Features & Benefits

- Heating & Air Conditioning
- Hot/Cold Fresh-Water Faucet
- Soap Dispenser, Seat Covers
- Vanity Mirrors
- Stereo Sound System