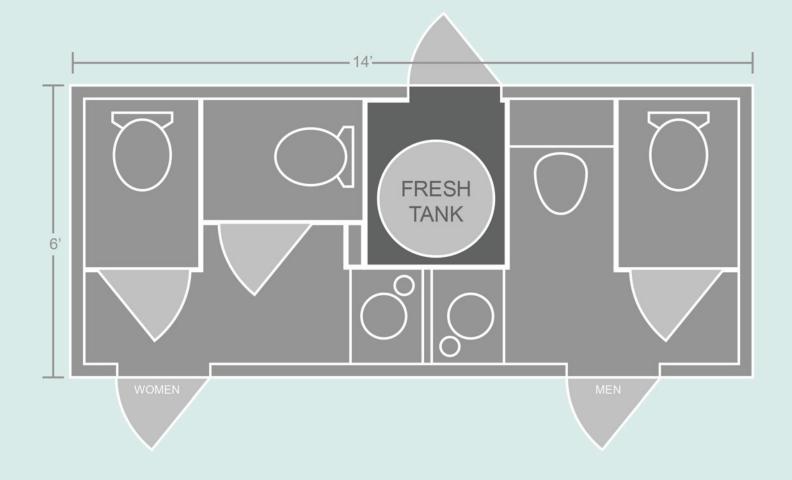

#### **Specifications**

- Length: 14' box 19' w/ hitch
- Width: 6' box 8' 5" w/ fenders 9' 6" w/ steps down
- Height: 11' 3" w/ AC units
- Fresh: 200 gal. Waste: 440 gal.
- Men's Room: 1 Stall, 1 Urinal
- Women's Room: 2 Stalls
- Weight: 5,280 lbs.