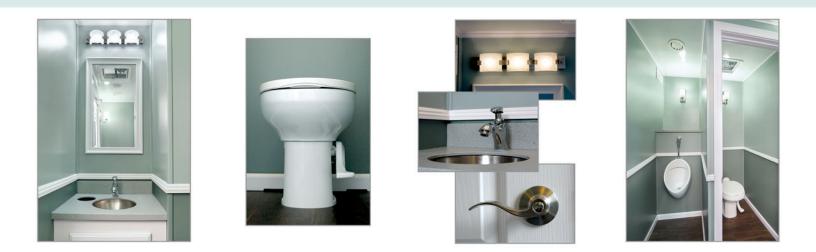

#### **Spa Series**

Incorporating the same classic design as our 2- and 8-Station Restroom Trailers, this mid-sized upscale option features two stalls on the women's side, and one stall and one urinal on the men's side. With **floor-to-ceiling doors** for complete privacy, frosted-glass accent lighting, stainless-steel sinks with **hot and cold running water**, and **climate control** for year-round use ... it's so comfortable, you just might want to take it home!

### Features & Benefits

- Heating & Air Conditioning
- Hot/Cold Fresh-Water Faucet
- Soap Dispenser, Seat Covers
- Vanity Mirrors
- Stereo Sound System