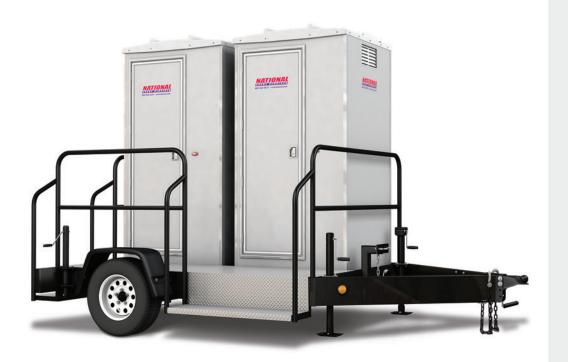

#### Luxury & Style

Like potato chips, one is just never enough. Could the same be said for National's 2-Unit Solar Restroom? With **fresh-water faucets**, **incandescent lighting**, hooks for jackets, and a vanity mirror, our 2-Unit configuration has all the benefits of our single unit, but offers the convenience of a trailer, perfect for ease of placement and increased usage.

With **hands-free flushing toilets** and **slip-resistant flooring**, our Solar Restrooms are a fan favorite and an impressive solution for your guests and workers alike. One thing is absolutely certain. Your users will notice the effort you made, and you will be rewarded by their many compliments.

## Features & Benefits

- Incandescent Lighting
- In-Use Light Indicator
- Hand-Free, Flushable Toilet
- Self-Closing, Fresh-Water Faucet
- Soap Dispenser, Seat Covers

#### Each Solar Restroom:

- H: 7' 7" W: 4' D: 3' 8"
- Door Opening: 2' x 6'
- Fresh Water Tank: 40 gal.
- Waste Water Tank: 65 gal.
- Weight: 600 lbs.