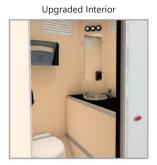

#### Luxury & Style

Like potato chips, one is just never enough. Could the same be said for National's 2-Unit Solar Restroom? With **fresh-water faucets**, **incandescent lighting**, hooks for jackets, and a vanity mirror, our 2-Unit configuration has all the benefits of our single unit, but offers the convenience of a trailer, perfect for ease of placement and increased usage.

## Features & Benefits

- Incandescent Lighting
- In-Use Light Indicator
- Hand-Free, Flushable Toilet
- Self-Closing, Fresh-Water Faucet
- Soap Dispenser, Seat Covers