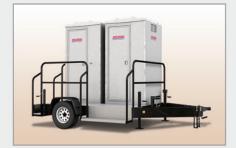

With hands-free flushing toilets, these restrooms can be ordered either as an attractive stand-alone unit or can be combined into a convenient 2-Unit Solar Restroom configuration. One thing is certain. There is little doubt your users will recognize your discerning taste, and you'll be satisfied by the choice you made.

### **Specifications**

- H: 7' 7" W: 4' D: 3' 8"
- Door Opening: 2' x 6'
- Fresh Water Tank: 40 gal.
- Waste Water Tank: 65 gal.
- Weight: 600 lbs.

**Optional Configuration** 