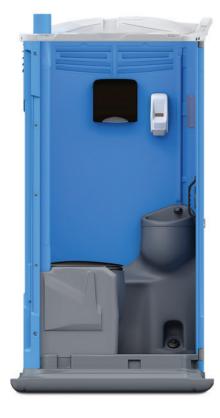

## **Surprising Comfort**

National's Deluxe Toilet has all the features of our popular Regular Toilet but includes the benefits of a **hands-free**, **foot-operated**, **fresh-water sink** to help keep your event and attendees germ-free. Each Deluxe Toilet comes equipped with ultrasmooth two-ply walls, a low-profile seat making it possible for the toilet to be used without sitting down, and cascading wall vents that provide **superior ventilation**.

#### Features & Benefits

- Hands-Free, Fresh-Water Sink
- Generous 70-Gallon Tank
- Full-Ventilation Wall Vents
- Disposable Seat Covers
- Soap Dispenser, Paper Towels