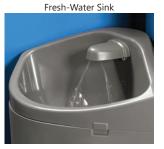

## **Surprising Comfort**

National's Deluxe Toilet has all the features of our popular Regular Toilet but includes the benefits of a **hands-free**, **foot-operated**, **fresh-water sink** to help keep your event and attendees germ-free. Each Deluxe Toilet comes equipped with ultrasmooth two-ply walls, a low-profile seat making it possible for the toilet to be used without sitting down, and cascading wall vents that provide **superior ventilation**.

Product images are for illustration purposes only and may differ from actual product. Product availability varies by region.

Hands-Free Sink

#### Features & Benefits

- Hands-Free, Fresh-Water Sink
- Generous 70-Gallon Tank
- Full-Ventilation Wall Vents
- Disposable Seat Covers
- Soap Dispenser, Paper Towels