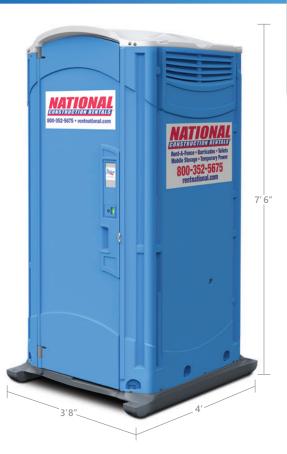

### **Specifications**

• Height: 7' 6"

• Width: 3' 8"

• Depth: 4'

Door Height: 6' 4"

Seat Height: 1' 8"

Floor Area: 915 sq. in.

• Tank Volume: 70 gal.