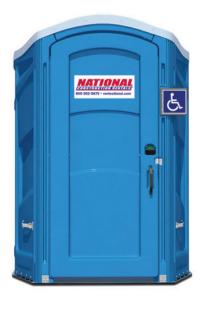

# **ADA Toilet**

## **Dependability**

National's ADA Toilets feature a number of value-added benefits including a ground-level entrance, making wheelchair access a breeze, a modest toilet seat height for better usability, and **helpful horizontal grab bars** carefully distributed throughout the cabin for ease of use. This restroom is both highly functional and convenient.

With a **spacious interior**, an "in-use" indicator lock, and cascading wall vents for full ventilation, National's ADA Toilets are equipped with all the conveniences needed to assist any user who may need extra assistance.