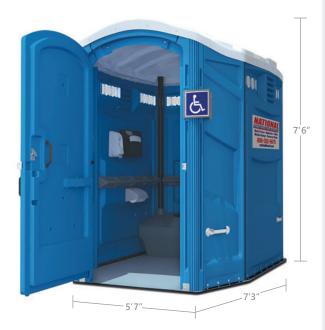

# **Specifications**

• Height: 7' 6"

• Width: 5' 7"

• Depth: 7' 3"

• Seat Height: 18.75"

Waste Water Tank: 68 Gal.

• Weight: 310 lbs.

With a **spacious interior**, an "in-use" indicator lock, and cascading wall vents for full ventilation, National's ADA Toilets are equipped with all the conveniences needed to assist any user who may need extra assistance.

## **Dependability**

National's ADA Toilets feature a number of value-added benefits including a ground-level entrance, making wheelchair access a breeze, a modest toilet seat height for better usability, and **helpful horizontal grab bars** carefully distributed throughout the cabin for ease of use. This restroom is both highly functional and convenient.