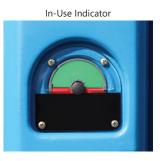

With a **spacious interior**, an "in-use" indicator lock, and cascading wall vents for full ventilation, National's ADA Toilets are equipped with all the conveniences needed to assist any user who may need extra assistance.

#### **Features & Benefits**

- Ground Level Entrance
- Reinforced Handrails
- Locking Door with "In-Use" Indicator
- Generous Ventilation
- Seat Covers