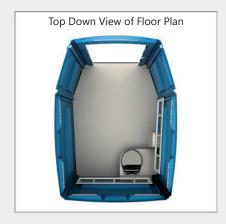

## **Dependability**

National's ADA Toilets feature a number of value-added benefits including a ground-level entrance, making wheelchair access a breeze, a modest toilet seat height for better usability, and **helpful horizontal grab bars** carefully distributed throughout the cabin for ease of use. This restroom is both highly functional and convenient.

With a **spacious interior**, an "in-use" indicator lock, and cascading wall vents for full ventilation, National's ADA Toilets are equipped with all the conveniences needed to assist any user who may need extra assistance.

# **Specifications**

• Height: 7' 6"

• Width: 5' 7"

• Depth: 7' 3"

• Seat Height: 18.75"

Waste Water Tank: 68 Gal.

• Weight: 310 lbs.