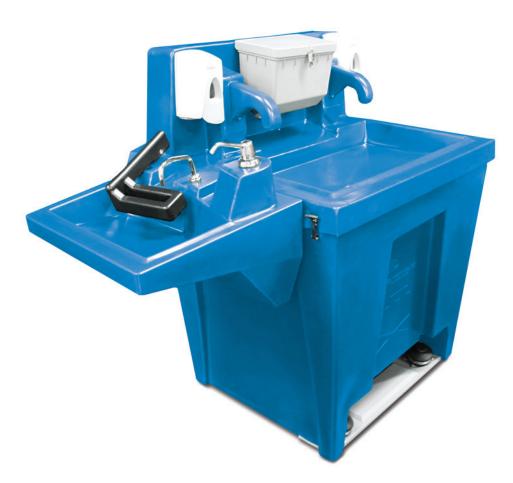

# Hand Wash Station (ADA)

#### **Convenient Sanitation**

National's ADA-compliant Hand Wash Station is the perfect solution when guests and workers need extra assistance. With smart features such as a low profile for wheelchair access and soap dispensers that are user friendly, this hand wash station is perfect for any project.

Repositioning this hand wash station is a breeze. With a **compact design** and built-in lift handles, this unit is perfect for easy placement and relocation. Eliminate that uncomfortable burden of not having the right rental equipment. Discover how National can supply you with hand wash stations and other options available for your specific needs today!

# **Features & Benefits**

- Forearm Pump for ADA-Compliant Hand Washing
- Two Hands-Free, Fresh-Water Pump Stations
- Lockable Towel Dispenser
- Large-Capacity Tanks
- Efficient, Compact Design

## **Specifications**

- Width: 52"
- Depth: 30"
- Height: 48"
- Fresh/Waste Water: 45 gal. ea.
- Soap Dispenser: 2 included